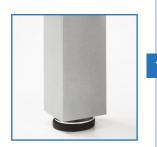

9x9cm square metal legs coated with antiscratch silver powder-varnish (fig.1). Levellers enable a perfectly flat playing field on uneven floors.

**2,2**mm thick high stress resistance steel bars coated with anti-rust chromium-plating. On request 2,2mm thick telescopic safety bars to ensure the greatest safety