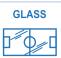

Tempered glass playfield with white background and grey lines (fig.3).

Plastic handles with wenge wooden inserts for a better grip (fig.4).

Quick and easy ball recovery through an exit behind each goal (fig.5).