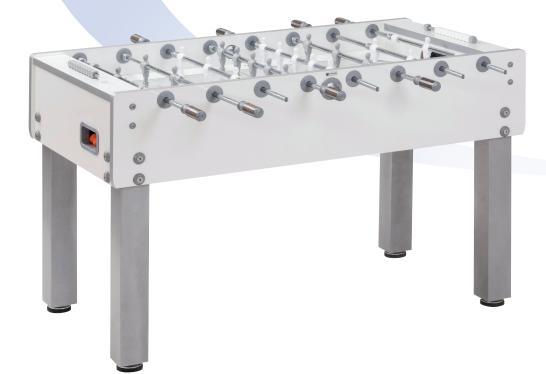

## G 500 Pure-White

3

A sturdy construction, excellent stability and outstanding playability caracterize this football table boasting a stylish design with total white ultramodern effect.

Heavy duty 25mm thick MDF cabinet with melamine coating. Colour: white with silver edges.

9x9cm square metal legs coated with antiscratch silver powder-varnish (fig.1). Levellers enable a perfectly flat playing field on uneven floors.

**2,2**mm thick high stress resistance steel bars coated with anti-rust chromium-plating. On request 2,2mm thick telescopic safety bars to ensure the greatest safety

Tempered glass playfield with white background and grey lines (fig.3).

Plastic handles with wenge wooden inserts for a better grip (fig.4).

Quick and easy ball recovery through an exit behind each goal (fig.5).